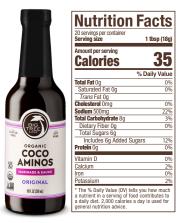

#### ORIGINAL

Warmly umami with a touch of salt and sweet, coco aminos add pure savor to snacks and mains. Dash, dip, and dig in.

|                         | Nutrition Fact 20 servings percontainer Serving size 1 tbsp                                                                                                                |      |
|-------------------------|----------------------------------------------------------------------------------------------------------------------------------------------------------------------------|------|
|                         | Amountper serving Calories 1                                                                                                                                               | 5    |
|                         | % Daily V                                                                                                                                                                  | alue |
|                         | Total Fat Og                                                                                                                                                               | 0%   |
|                         | Saturated Fat 0g                                                                                                                                                           | 0%   |
|                         | Trans Fat 0g                                                                                                                                                               |      |
|                         | Cholesterd Omg                                                                                                                                                             | 0.8  |
|                         | Sodium330mg                                                                                                                                                                | 148  |
|                         | Total Carbohydrate 3g                                                                                                                                                      | 18   |
| RIGT                    | Dietary Fiber Og                                                                                                                                                           | 0.8  |
| REE                     | Total Sugars 3g                                                                                                                                                            |      |
| SOY                     | Includes 3g Added Sugars                                                                                                                                                   | 68   |
| ED SODIUM               | Protein Og                                                                                                                                                                 | 0%   |
| SOAN OLD ORIGINAL ANNOU | Vitamin D Omcg                                                                                                                                                             | 0%   |
| AMINOS                  | Calcium 10mg                                                                                                                                                               | 0%   |
|                         | Iron Omg                                                                                                                                                                   | 0%   |
| ADE & SAUCE             | Potassium 20mg                                                                                                                                                             | 0%   |
| GINAL LITE              | Vitamin C Omg                                                                                                                                                              | 0%   |
| IR 02 (296 mL)          | * The % Daily Value (DV) tells you how muc<br>a nutrient in a serving of food contributes to<br>a daily diet. 2,000 calories a day is used fo<br>general nutrition advice. | 0    |