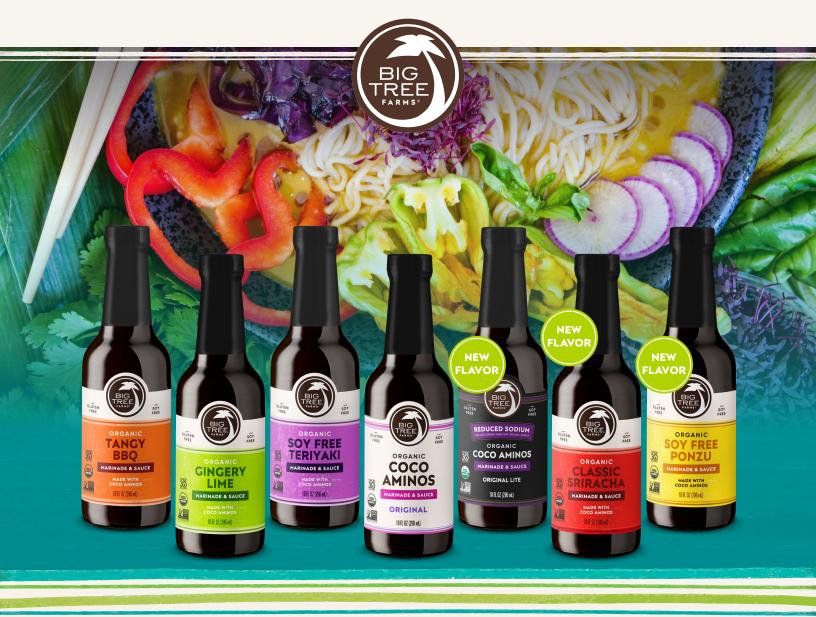

# ORGANIC COCO AMINOS

# **Better-For-You Seasoning Sauces and Marinades**

**GLUTEN FREE** 

SOY FREE

**©** REFINED SUGAR FREE

**©** LOWER SODIUM THAN SOY SAUCE

Our mission is to create good-for-you products that support a better- for-us world.

We believe that food is at the heart of vibrant health for our bodies and our planet. We brew this savory sauce in small batches from Nira, the nectar of the coconut blossom harvested by hand by our collective of organic farmers in Indonesia. By using regenerative farming to harvest Nira, we restore soils, stay true to ancient practices, and protect our natural resources. Good for your family, the farmer and the environment, that's the power of Nira.

## **SOY FREE TERIYAKI**

Our Teriyaki Marinade, crafted with Coco Aminos, is your secret sauce to elevate meals from so-so to TERIiffic. Crafted with sweet raisin juice, soulful sesame, and a kick of ginger, this marinade is to be enjoyed straight from the bottle. Ready. Set. Pour.

#### **CLASSIC SRIRACHA**

Turn up the heat with Sriracha Coco Aminos. A delicious blend of our savory coco aminos followed with a kicking ensemble of spiciness that will leave you wanting more.

|                                | Nutrition Fa<br>20 servings per container<br>Serving size                                                       | acts<br>1 tbsp (18g) |
|--------------------------------|-----------------------------------------------------------------------------------------------------------------|----------------------|
|                                | Amount per serving <b>Calories</b>                                                                              | 30                   |
|                                | % D                                                                                                             | aily Value           |
|                                | Total Fat Og                                                                                                    | 0%                   |
|                                | Saturated Fat 0g                                                                                                | 0%                   |
|                                | Trans Fat 0g                                                                                                    |                      |
|                                | Cholesterol Omg                                                                                                 | 0%                   |
|                                | Sodium 430mg                                                                                                    | 19%                  |
|                                | Total Carbohydrate 7g                                                                                           | 3%                   |
| DIC T                          | Dietary Fiber 0g                                                                                                | 0%                   |
| TREE SOT                       | Total Sugars 6g                                                                                                 |                      |
| PREE PREE                      | Includes 5g Added Sugars                                                                                        | 10%                  |
|                                | Protein Og                                                                                                      | 0%                   |
| ORGANIC                        | Vitamin D                                                                                                       | 0%                   |
| SOY FREE                       | Calcium                                                                                                         | 2%                   |
| PONZU                          | Iron                                                                                                            | 0%                   |
| MARINADE & SAUCE               | Potassium                                                                                                       | 2%                   |
|                                | Vitamin C                                                                                                       | 2%                   |
| COCO AMINOS<br>10 R C (256 al) | * The % Daily Value (DV) tells you<br>a nutrient in a serving of food cor<br>a daily diet. 2,000 calories a day | tributes to          |

#### **SOY FREE PONZU**

Citrusy tang with the right amount of sweet and heat, use as a marinade for seafood, meats, and veggies, or simply as a delicious dipping sauce.

|                          | <b>Nutrition F</b>                                                                                                                      | acts          |
|--------------------------|-----------------------------------------------------------------------------------------------------------------------------------------|---------------|
|                          | 20 servings per container<br>Serving size                                                                                               | 1 tbsp (19g)  |
|                          | Amount per serving <b>Calories</b>                                                                                                      | 35            |
|                          |                                                                                                                                         | Daily Value   |
|                          | Total Fat Og                                                                                                                            | 0%            |
|                          | Saturated Fat 0g                                                                                                                        | 0%            |
|                          | Trans Fat 0g                                                                                                                            |               |
|                          | Cholesterol Omg                                                                                                                         | 0%            |
|                          | Sodium 480mg                                                                                                                            | 21%           |
|                          | Total Carbohydrate 8g                                                                                                                   | 3%            |
| TREE                     | Dietary Fiber 0g                                                                                                                        | 0%            |
| SOT FREE                 | Total Sugars 6g                                                                                                                         |               |
|                          | Includes 6g Added Sugar                                                                                                                 |               |
| ORGANIC                  | Protein Og                                                                                                                              | 0%            |
| INGERY                   | Vitamin D                                                                                                                               | 0%            |
| LIME                     | Calcium                                                                                                                                 | 2%            |
| ARINADE & SAUCE          | Iron                                                                                                                                    | 0%            |
| MADE WITH<br>COCO ANINOS | Potassium                                                                                                                               | 2%            |
| TOR LE (SSE 4)           | * The % Daily Value (DV) tells y<br>a nutrient in a serving of food c<br>a daily diet. 2,000 calories a da<br>general nutrition advice. | ontributes to |

#### **GINGERY LIME**

Tangy lime and spicy ginger are a match made for stir fry, but this brisk burst of flavor adds an instant kick.

|                          | <b>Nutrition Fa</b>                                                                                                                                                          | acts         |
|--------------------------|------------------------------------------------------------------------------------------------------------------------------------------------------------------------------|--------------|
|                          | 20 servings per container<br>Serving size                                                                                                                                    | 1 tbsp (18g) |
|                          | Amount per serving Calories                                                                                                                                                  | 30           |
| 1 1                      | % E                                                                                                                                                                          | Daily Value  |
|                          | Total Fat Og                                                                                                                                                                 | 0%           |
|                          | Saturated Fat 0g                                                                                                                                                             | 0%           |
|                          | Trans Fat 0g                                                                                                                                                                 |              |
|                          | Cholesterol Omg                                                                                                                                                              | 0%           |
|                          | Sodium 480mg                                                                                                                                                                 | 21%          |
|                          | Total Carbohydrate 8g                                                                                                                                                        | 3%           |
| TREE                     | Dietary Fiber 0g                                                                                                                                                             | 0%           |
| AADES SOF                | Total Sugars 6g                                                                                                                                                              |              |
|                          | Includes 6g Added Sugars                                                                                                                                                     |              |
| ORGANIC                  | Protein Og                                                                                                                                                                   | 0%           |
| TANGY                    | Vitamin D                                                                                                                                                                    | 0%           |
| BBQ                      | Calcium                                                                                                                                                                      | 2%           |
| MARINADE & SAUCE         | Iron                                                                                                                                                                         | 0%           |
| NADE WITH<br>COCO ANINOS | Potassium                                                                                                                                                                    | 2%           |
| 11 R 02 (28 ml)          | * The % Daily Value (DV) tells you how much<br>a nutrient in a serving of food contributes to<br>a daily diet. 2,000 calories a day is used for<br>general nutrition advice. |              |

#### TANGY BBQ

With hints of chipotle and tamarind, our Tangy BBQ Coco Aminos give a slightly smoky, perfectly peppery zest to everything grilled. Boost your barbecue, rev your roast and let the chef be complimented.