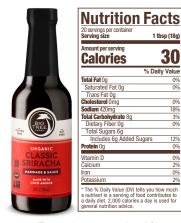

#### **CLASSIC SRIRACHA**

Turn up the heat with Sriracha Coco Aminos. A delicious blend of our savory coco aminos followed with a kicking ensemble of spiciness that will leave you wanting more.

|                                | Nutrition Fa<br>20 servings per container<br>Serving size                                                       | acts<br>1 tbsp (18g) |
|--------------------------------|-----------------------------------------------------------------------------------------------------------------|----------------------|
|                                | Amount per serving <b>Calories</b>                                                                              | 30                   |
|                                | % D                                                                                                             | aily Value           |
|                                | Total Fat Og                                                                                                    | 0%                   |
|                                | Saturated Fat 0g                                                                                                | 0%                   |
|                                | Trans Fat 0g                                                                                                    |                      |
|                                | Cholesterol Omg                                                                                                 | 0%                   |
|                                | Sodium 430mg                                                                                                    | 19%                  |
|                                | Total Carbohydrate 7g                                                                                           | 3%                   |
| DIC T                          | Dietary Fiber 0g                                                                                                | 0%                   |
| TREE SOT                       | Total Sugars 6g                                                                                                 |                      |
| PREE PREE                      | Includes 5g Added Sugars                                                                                        | 10%                  |
|                                | Protein Og                                                                                                      | 0%                   |
| ORGANIC                        | Vitamin D                                                                                                       | 0%                   |
| SOY FREE                       | Calcium                                                                                                         | 2%                   |
| PONZU                          | Iron                                                                                                            | 0%                   |
| MARINADE & SAUCE               | Potassium                                                                                                       | 2%                   |
|                                | Vitamin C                                                                                                       | 2%                   |
| COCO AMINOS<br>10 R C (256 al) | * The % Daily Value (DV) tells you<br>a nutrient in a serving of food cor<br>a daily diet. 2,000 calories a day | tributes to          |