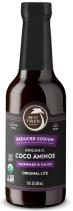

## ORIGINAL LITE

Our Reduced Sodium Organic Coco Aminos has all the warm, bold umami flavor notes and with 34% less sodium and 50% fewer calories than our Original Coco Aminos. Enjoy in place of traditional soy sauce for a truly better-for-you seasoning sauce that's brewed in small batches from Nira, the nectar of the coconut flower, and is always gluten free, soy free and refined sugar free.

| 20 servings per container                                                                                          | ı Fact           |
|--------------------------------------------------------------------------------------------------------------------|------------------|
| Serving size                                                                                                       | 1 tbsp (1        |
| Amount per serving                                                                                                 |                  |
| Calories                                                                                                           | 3                |
|                                                                                                                    | % Daily Val      |
| Total Fat Og                                                                                                       | 1                |
| Saturated Fat 0g                                                                                                   | -                |
| Trans Fat 0g                                                                                                       |                  |
| Cholesterol Omg                                                                                                    | -                |
| Sodium 460mg                                                                                                       | 2                |
| Total Carbohydrate 8g                                                                                              |                  |
| Dietary Fiber 0g                                                                                                   | -                |
| Total Sugars 6g                                                                                                    |                  |
| Includes 6g Added                                                                                                  |                  |
| Protein Og                                                                                                         |                  |
| Vitamin D                                                                                                          |                  |
| Calcium                                                                                                            |                  |
| Iron                                                                                                               | -                |
| Potassium                                                                                                          |                  |
| * The % Daily Value (DV)<br>a nutrient in a serving of<br>a daily diet. 2,000 caloric<br>general nutrition advice. | food contributes |